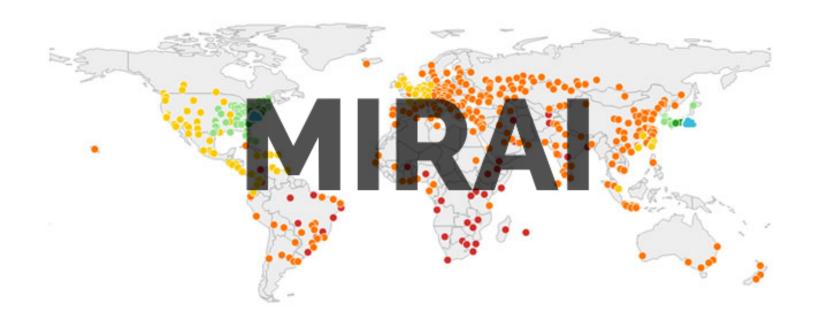

#### **m**ware<sup>®</sup>

# Global internet slows after 'biggest attack in history'

By Dave Lee
Technology reporter, BBC News

( 27 March 2013 | Technology | F

### 2016: Attack of the Toasters

- Krebs on Security (665 Gbps)
- Dyn's DNS attack (>1 Tbps)