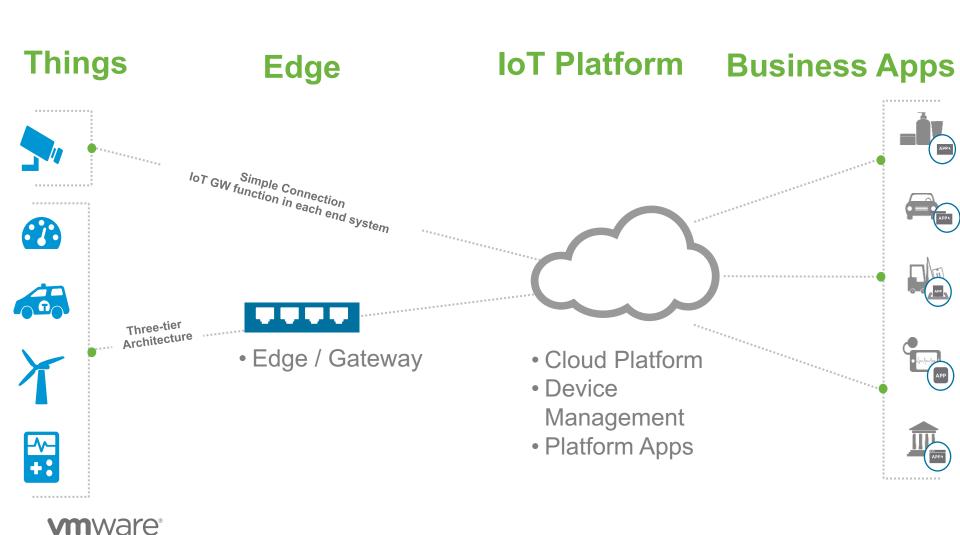

# **Reversing The Data Direction**

# **Reversing The Data Direction, IoT**

# **IoT Gateways as a De-coupling Point**

## IoT Gateways: De-Couple Embedded & Web