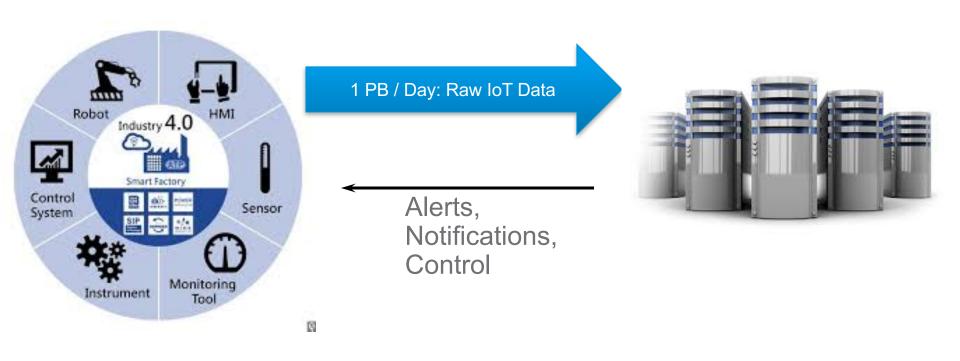

# **Reversing The Data Direction**

# **Reversing The Data Direction, IoT**

# **IoT Gateways as a De-coupling Point**

## IoT Gateways: De-Couple Embedded & Web